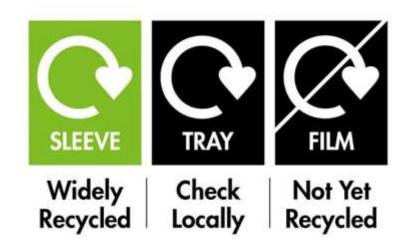

## **On-Pack Recycling Label**

The ORPL scheme aims to deliver a simple, consistent and UK-wide recycling message on retailer and brand packaging to help consumers recycle more material correctly, more often.

It is now recognised by more than 7 in 10 consumers, over 600 brands now using it.