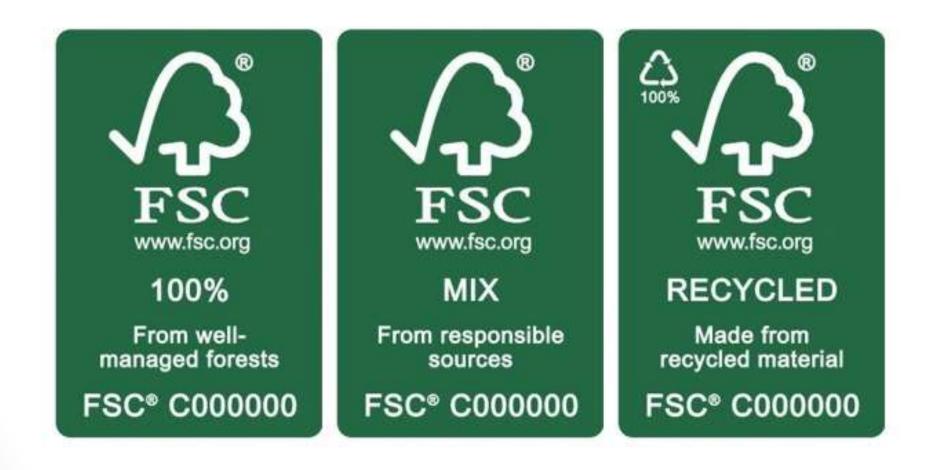

## Packaging – Identity

- Substrates
- Printing Method

## Visual Brand Assets



## Trends

- Mass Customisation
- Hybrid Printing (Digital + \_\_\_\_\_)
- Colour Optimisation
- Neon
- Pastel
- Insta-Ready
- Connected Packaging
- Experiential









When to use? How much?

## Artwork Management

- Project Dashboard
- Data Collection
- Online Parallel Process
- Cloud based Anytime / Anywhere
- Easy Tracking with system based reminder
- Access from Design Manager to Quality
- Report Generation
- Minimizes Errors



### Modern Day



THIS BOTTLE OF WASHING-UP LIQUID IS MADE WITH OCEAN PLASTIC\* ÉCOVER



#### method. DISH + HAND

600

(64)

0

sea minerals

odor eliminating 2-in-1 soap this bottle is made with recovered ocean plastic\*

343mL (11.6 FL OZ)

### Forest Stewardship Council



## How2Recycle

Get more materials in the recycling bin by taking the guesswork out of recycling.

- Reduce confusion by creating a clear, wellunderstood, and harmonized label.
- Improve the reliability, completeness, and transparency of recyclability claims.
- Increase the availability and quality of recycled material.



#### It's a smarter label system.



## **On-Pack Recycling Label**

The ORPL scheme aims to deliver a simple, consistent and UK-wide recycling message on retailer and brand packaging to help consumers recycle more material correctly, more often.

It is now recognised by more than 7 in 10 consumers, over 600 brands now using it.



### **Sustainability Actions**





#### **Extended Producer's Responsibility**



Towards a Sustainable Future

### Addition to the Artwor