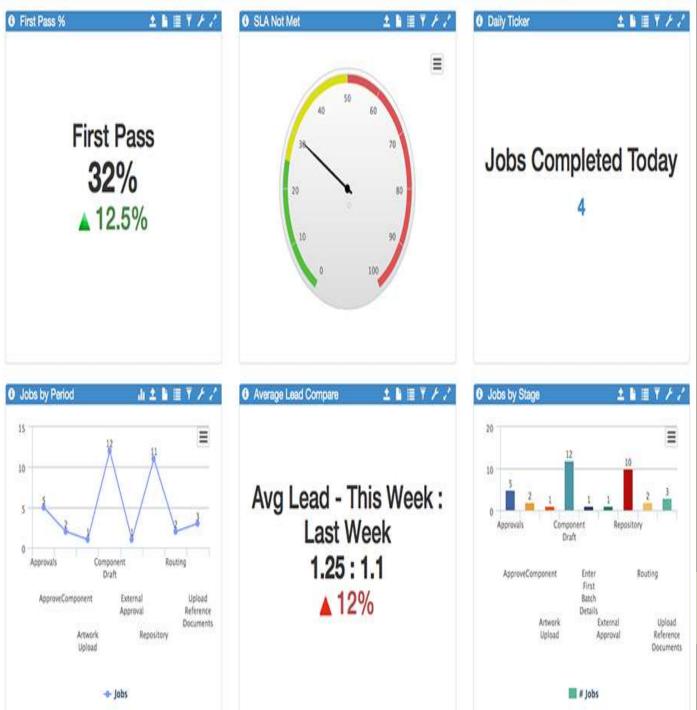

## Artwork Management

- Project Dashboard
- Data Collection
- Online Parallel Process
- Cloud based Anytime / Anywhere
- Easy Tracking with system based reminder
- Access from Design Manager to Quality
- Report Generation
- Minimizes Errors