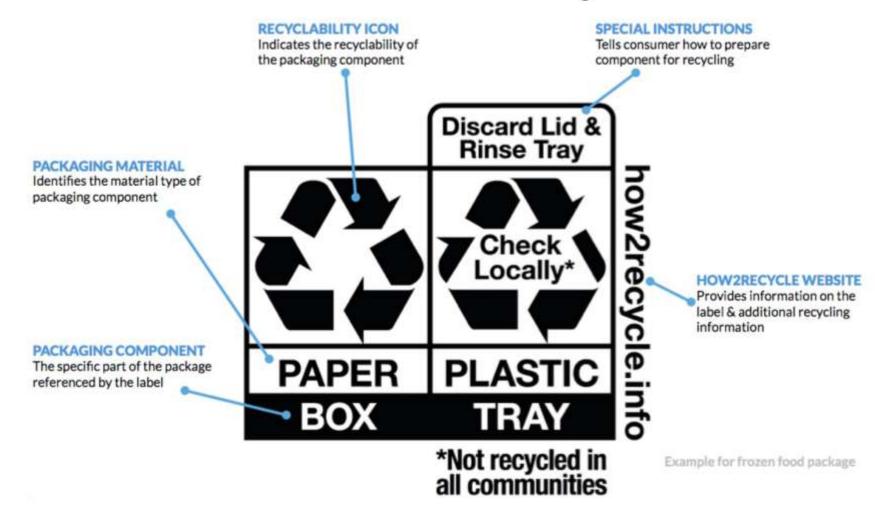

## How2Recycle

Get more materials in the recycling bin by taking the guesswork out of recycling.

- Reduce confusion by creating a clear, wellunderstood, and harmonized label.
- Improve the reliability, completeness, and transparency of recyclability claims.
- Increase the availability and quality of recycled material.